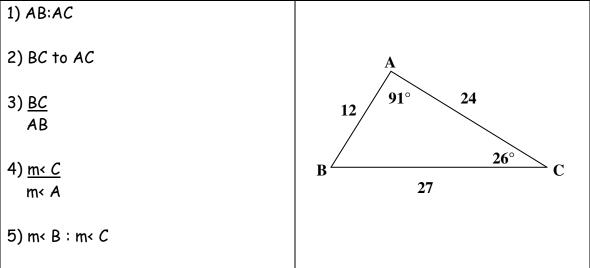

Practice Worksheet for Lessons 7-1

Name: Mailbox #:





Express the ratio of AB:AD in simplest form.

6) AB = 5m AD = 2m 7) AB = 8cm AD = 8m

Find the measure of each angle for #8 and 9.

8) Two complementary angles have measures in the ratio 2:3

9) The measures of the angles of a triangle are in the ratio 3: 4: 5.

10) The perimeter of a triangle is 48 cm and the lengths of the sides are in ratio 2: 2: 5. Find the length of each side.

11) The ratio of the measures of the exterior angles of a pentagon is 2:3:4:4:5. Find the measure of each exterior angle.

12) Using the answer from #11 find the measure of the largest interior angle.